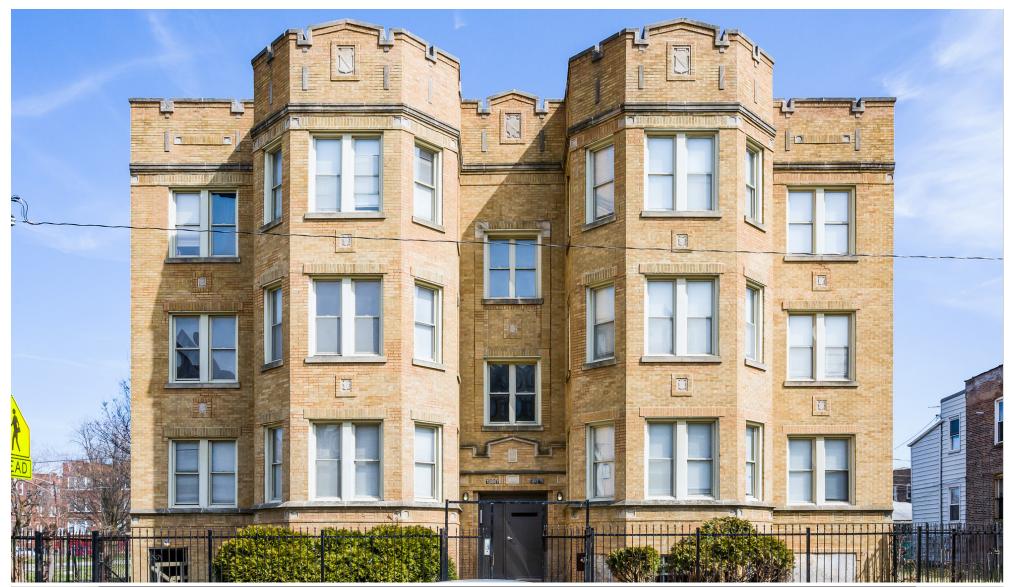

## 7007 S Sangamon St, Chicago, IL 60621

6 Unit Apartment Building | \$725,000 (\$120,833/Unit) | 8.22% Cap Rate

#### **EXECUTIVE SUMMARY**

Englewood Jumbo 6 flat. All units are three bed/one bath. Individual heat. Hot water is common for the building. Large four car detached garage. Steel Porches. No violations. Ownership has spent \$73,000 on renovations to the units and common areas including new flooring, drywall, electric, and plumbing. Unit 3N received renovations to the bathroom and the kitchen and 1N was renovated as well, the renovated units are currently vacant. Can be sold as a package with 7957 S Evans Ave, Chicago, IL 60619 and 6131 S Michigan Ave, Chicago, IL 60637