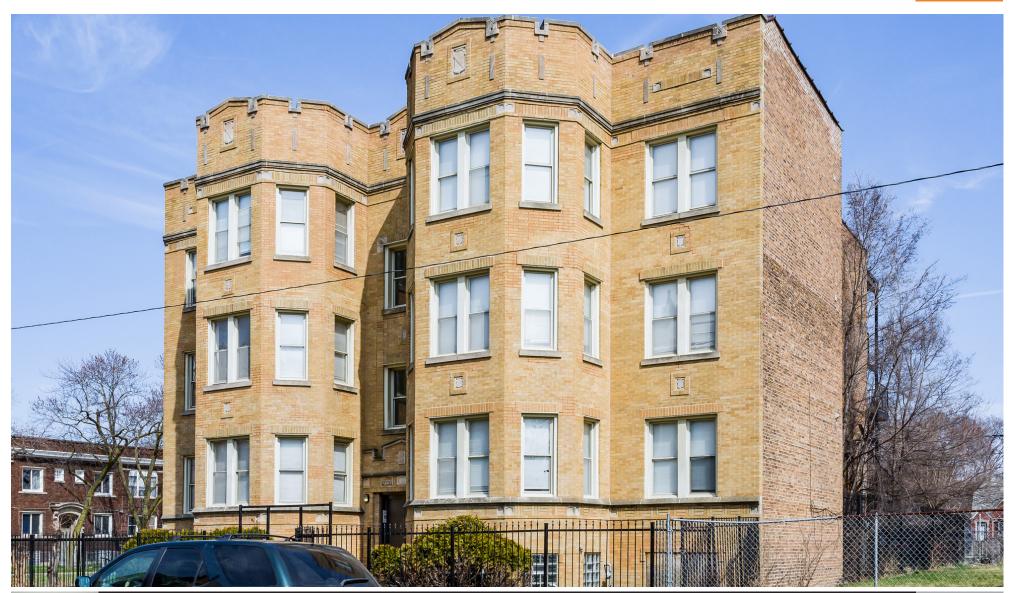

# 7007 S Sangamon St, Chicago, IL 60621

6 Unit Apartment Building | \$725,000 (\$120,833/Unit) | 8.22% Cap Rate

#### **EXECUTIVE SUMMARY**

Englewood Jumbo 6 flat. All units are three bed/one bath. Individual heat. Hot water is common for the building. Large four car detached garage. Steel Porches. No violations. Ownership has spent \$73,000 on renovations to the units and common areas including new flooring, drywall, electric, and plumbing. Unit 3N received renovations to the bathroom and the kitchen and 1N was renovated as well, the renovated units are currently vacant. Can be sold as a package with 7957 S Evans Ave, Chicago, IL 60619 and 6131 S Michigan Ave, Chicago, IL 60637