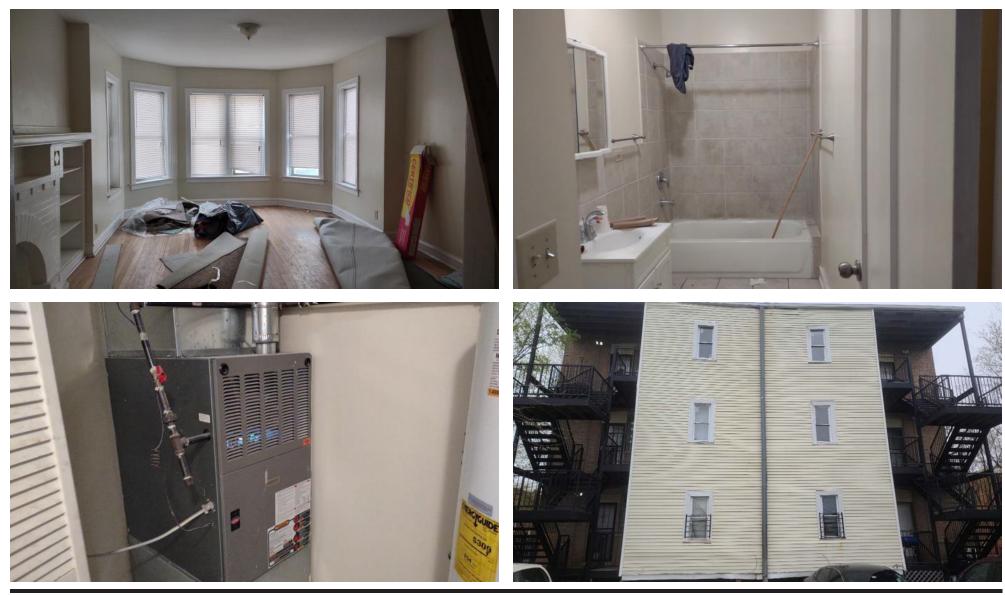

### **PROPERTY PHOTOS**

No warranty or representation, expressed or implied, is made as to the accuracy of the information contained herein, and some submitted subject to error and omission.

#### **EXECUTIVE SUMMARY**

Englewood Jumbo 6 flat. All units are three bed/one bath. Individual heat. Hot water is common for the building. Large four car detached garage. Steel Porches. No violations. Ownership has spent \$73,000 on renovations to the units and common areas including new flooring, drywall, electric, and plumbing. Unit 3N received renovations to the bathroom and the kitchen and 1N was renovated as well, the renovated units are currently vacant. Can be sold as a package with 7957 S Evans Ave, Chicago, IL 60619 and 6131 S Michigan Ave, Chicago, IL 60637