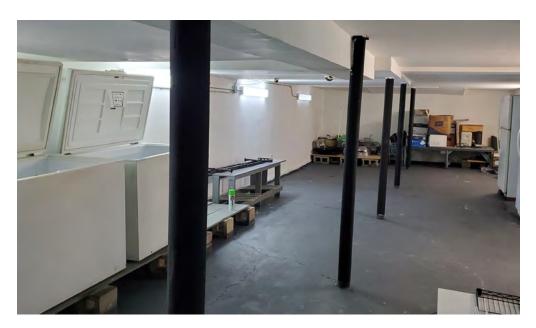

#### PROPERTY DETAILS

Great location at the corner of Lawrence & Washtenaw across from Gross (Theodore) Park. Open dining area and bar area with large storefront windows and abundant natural light. Previously a Vietnamese restaurant. 8' hood, sink and work area, 2 bathrooms with full basement.

### PROPERTY PHOTOS

2,2052 Sq Ft Commercial Condo For Sale in Lincoln Square, Chicago