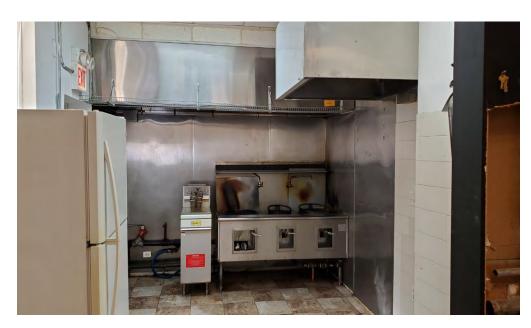

#### PROPERTY DETAILS

Great location at the corner of Lawrence & Washtenaw across from Gross (Theodore) Park. Open dining area and bar area with large storefront windows and abundant natural light. Previously a Vietnamese restaurant. 8' hood, sink and work area, 2 bathrooms with full basement.

#### PROPERTY PHOTOS

2,2052 Sq Ft Commercial Condo For Sale in Lincoln Square, Chicago