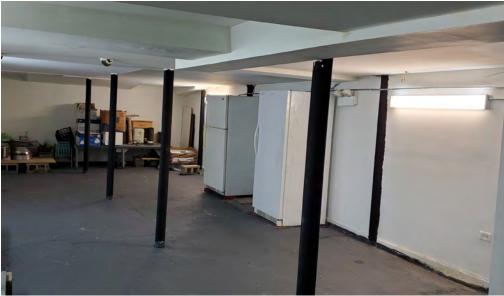

#### PROPERTY DETAILS

Great location at the corner of Lawrence & Washtenaw across from Gross (Theodore) Park. Open dining area and bar area with large storefront windows and abundant natural light. Previously a Vietnamese restaurant. 8' hood, sink and work area, 2 bathrooms with full basement.

### PROPERTY PHOTOS

2,2052 Sq Ft Commercial Condo For Sale in Lincoln Square, Chicago