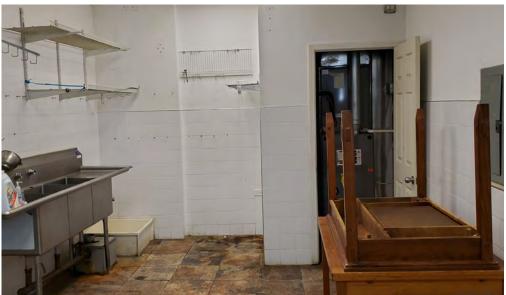

#### PROPERTY DETAILS

Great location at the corner of Lawrence & Washtenaw across from Gross (Theodore) Park. Open dining area and bar area with large storefront windows and abundant natural light. Previously a Vietnamese restaurant. 8' hood, sink and work area, 2 bathrooms with full basement.

#### PROPERTY PHOTOS

2,2052 Sq Ft Commercial Condo For Sale in Lincoln Square, Chicago