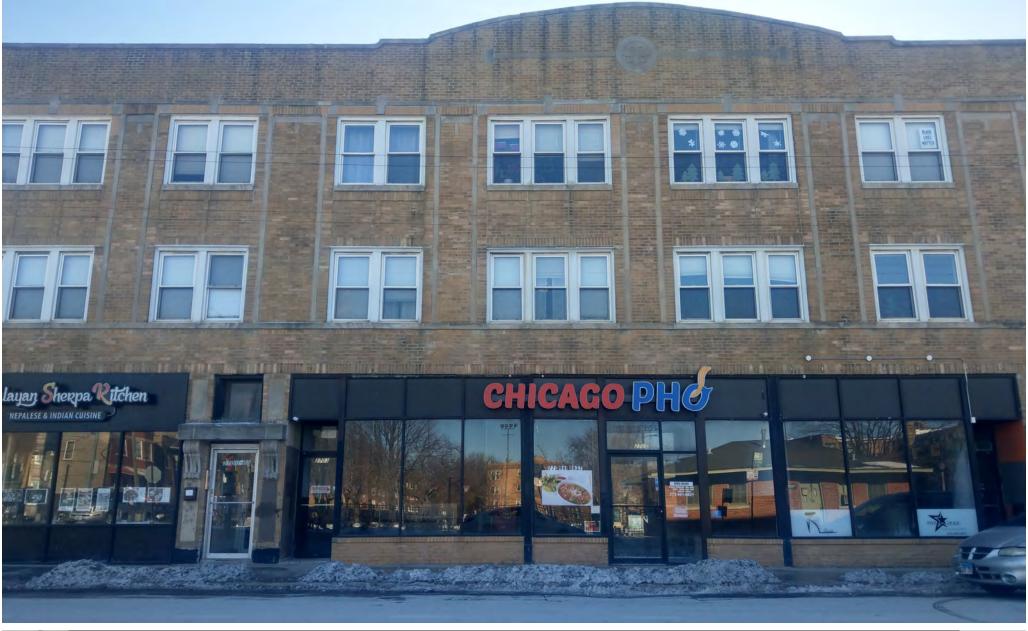

#### PROPERTY DETAILS

Great location at the corner of Lawrence & Washtenaw across from Gross (Theodore) Park. Open dining area and bar area with large storefront windows and abundant natural light. Previously a Vietnamese restaurant. 8' hood, sink and work area, 2 bathrooms with full basement.

#### PROPERTY HIGHLIGHTS

- · Existing restaurant space.
- Property has 2 Tax ID numbers which gives owner the flexibility to split the space into 2 1,000 SF spaces.

| TRANSPORTATION |                         |            |        |
|----------------|-------------------------|------------|--------|
| cta            | Western CTA Brown Line  | 6 min Walk | 0.5 mi |
| cta            | Rockwell CTA Brown Line | 5 min Walk | 0.3 mi |