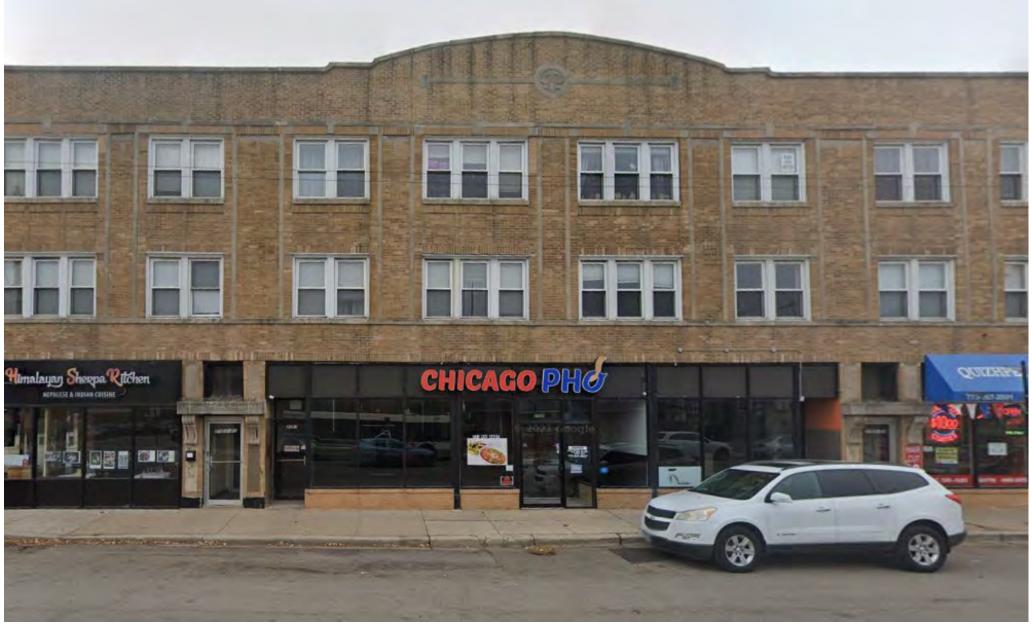

2,2052 Sq Ft Commercial Condo For Sale in Lincoln Square, Chicago

2,2052 Sq Ft Commercial Condo For Sale in Lincoln Square, Chicago

#### PROPERTY DETAILS

Great location at the corner of Lawrence & Washtenaw across from Gross (Theodore) Park. Open dining area and bar area with large storefront windows and abundant natural light. Previously a Vietnamese restaurant. 8' hood, sink and work area, 2 bathrooms with full basement.