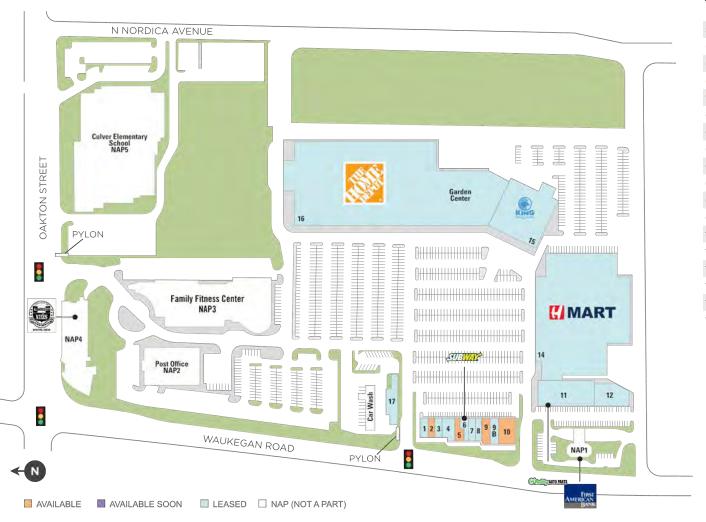

## Civic Center Plaza

#### **Center Size: 264,973**

| SPACE | TENANT                 | SF      |
|-------|------------------------|---------|
| 02    | AVAILABLE              | 1,200   |
| 05    | AVAILABLE              | 1,800   |
| 09    | AVAILABLE              | 1,949   |
| 10    | AVAILABLE              | 4,009   |
| 01    | OTA WORLD              | 1,225   |
| 03    | ITALIANA MEN'S FASHION | 1,283   |
| 04    | SMILES OF NILES        | 1,996   |
| 06    | SUBWAY                 | 1,340   |
| 07    | PARK JUNS BEAUTY SHOP  | 1,408   |
| 08    | TSAOCAA                | 1,441   |
| 09B   | MY OPTICAL             | 2,000   |
| 11    | O'REILLY AUTO PARTS    | 10,000  |
| 12    | ARIRANG                | 5,167   |
| 14    | H-MART                 | 87,135  |
| 15    | KING SPA               | 25,425  |
| 16    | HOME DEPOT             | 116,095 |
| 17    | WATER WORKS CAR WASH   | 1,500   |