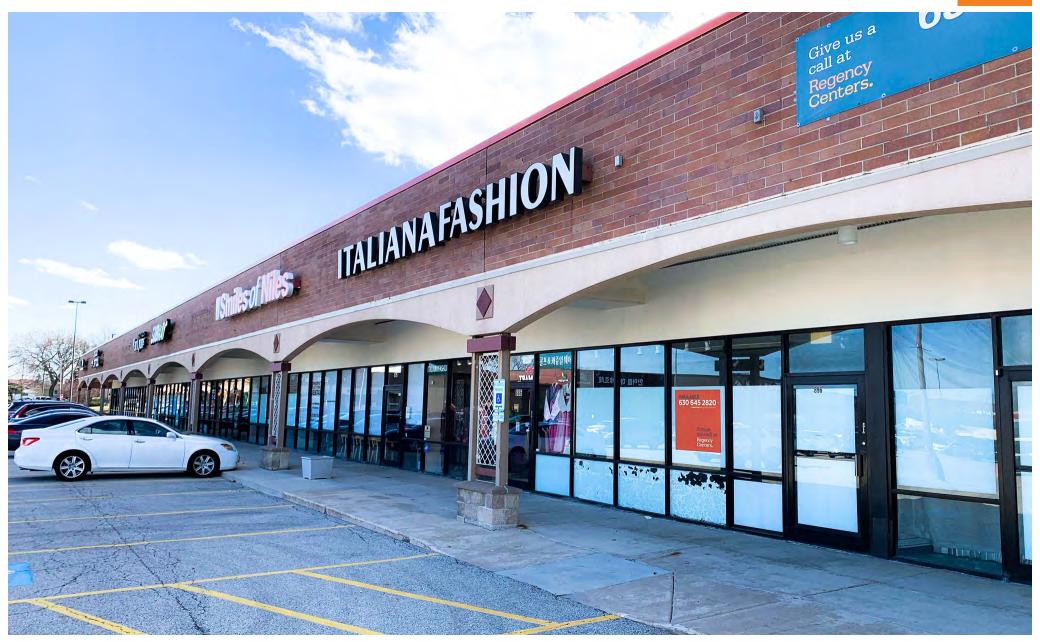

Civic Center Plaza - Retail Property For Lease







Tuyen Nguyen (773) 879-0713 TuyenN@CRER.com



Civic Center Plaza - Retail Property For Lease



#### **EXECUTIVE SUMMARY**

CRER (Chicago Real Estate Resources, Inc.) is proud to offer newer shopping Center retail spaces available in Civic Center Plaza. Located in upscale Niles at SEC of Waukegan Rd and Oakton St, right next to Village of Niles Municipal Building and Clarence E Culver School.

Civic Center Plaza offers a great mix of national and local retailers located in a densely populated area with high traffic counts.

| PROPERTY HIGHLIGHTS |                  |                      |               |  |  |
|---------------------|------------------|----------------------|---------------|--|--|
| Rental Rate:        | \$21.00/SF/YR    | Frontage:            | N Waukegan Rd |  |  |
|