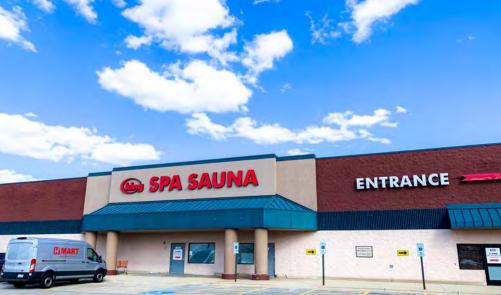

iable SF Negotiable SF Negotiable | SF Negotiable \$21 SF  SF Negotiable \$21 SF  SF Negotiable \$21 SF | SF Negotiable \$21 SF NNN  SF Negotiable \$21 SF NNN  SF Negotiable \$21 SF NNN |

### SELECT TENANTS AT NAPERVILLE SOUTH COMMONS

OTA World, Italiana Men's Fashion, Smiles of Niles, Subway, Park Junes Beauty Shop, TSAOCAA, My Optical, O'Reilly Auto Parts, Arirang, H-Mart, King Spa, Home Depot, Water Works Car Wash.

| AREA DEMOGRAPHICS         |           |                    |           |
|---------------------------|-----------|--------------------|-----------|
| Population within 3 Miles | 162,843   | Average Home Value | \$483,817 |
| Average Household Income  | \$118,302 |                    |           |

Civic Center Plaza - Retail Property For Lease



## PROPERTY PHOTOS









Civic Center Plaza - Retail Property For Lease



### AREA MAP

## Civic Center Plaza



#### **Center Size: 264,973**

| SPACE | TENANT                 | SF      |
|-------|------------------------|---------|
| 02    | AVAILABLE              | 1,200   |
| 05    | AVAILABLE              | 1,800   |
| 09    | AVAILABLE              | 1,949   |
| 10    | AVAILABLE              | 4,009   |
| 01    | OTA WORLD              | 1,225   |
| 03    | ITALIANA MEN'S FASHION | 1,283   |
| 04    | SMILES OF NILES        | 1,996   |
| 06    | SUBWAY                 | 1,340   |
| 07    | PARK JUNS BEAUTY SHOP  | 1,408   |
| 08    | TSAOCAA                | 1,441   |
| 09B   | MY OPTICAL             | 2,000   |
| 11    | O'REILLY AUTO PARTS    | 10,000  |
| 12    | ARIRANG                | 5,167   |
|