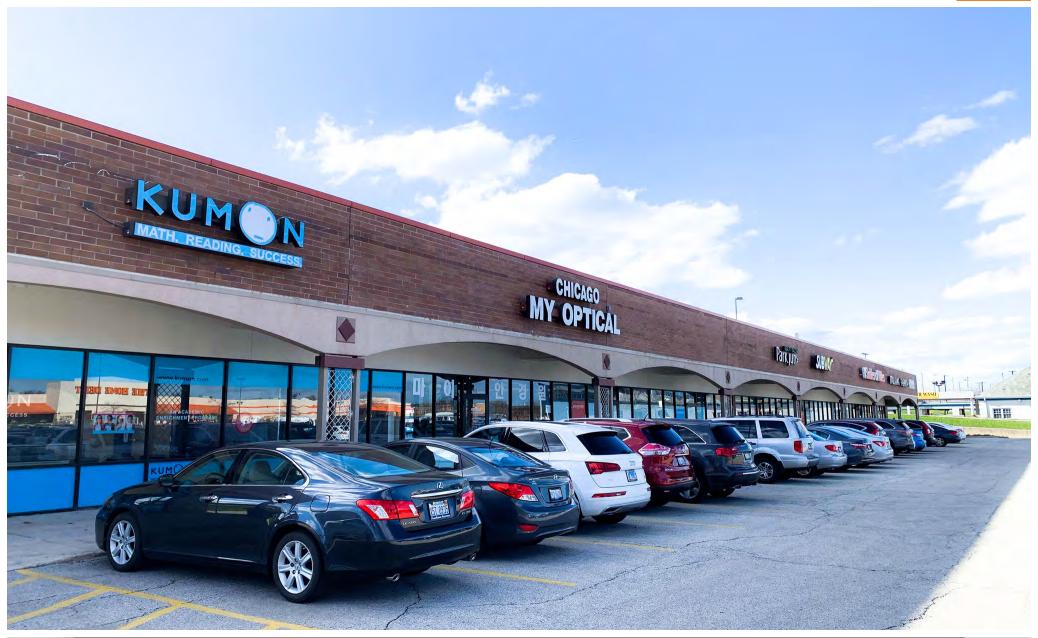

BLE              | 1,200   |
| 05    | AVAILABLE              | 1,800   |
| 09    | AVAILABLE              | 1,949   |
| 10    | AVAILABLE              | 4,009   |
| 01    | OTA WORLD              | 1,225   |
| 03    | ITALIANA MEN'S FASHION | 1,283   |
| 04    | SMILES OF NILES        | 1,996   |
| 06    | SUBWAY                 | 1,340   |
| 07    | PARK JUNS BEAUTY SHOP  | 1,408   |
| 08    | TSAOCAA                | 1,441   |
| 09B   | MY OPTICAL             | 2,000   |
| 11    | O'REILLY AUTO PARTS    | 10,000  |
| 12    | ARIRANG                | 5,167   |
| 14    | H-MART                 | 87,135  |
| 15    | KING SPA               | 25,425  |
| 16    | HOME DEPOT             | 116,095 |
| 17    | WATER WORKS CAR WASH   | 1,500   |

Civic Center Plaza - Retail Property For Lease







Tuyen Nguyen (773) 879-0713 TuyenN@CRER.com