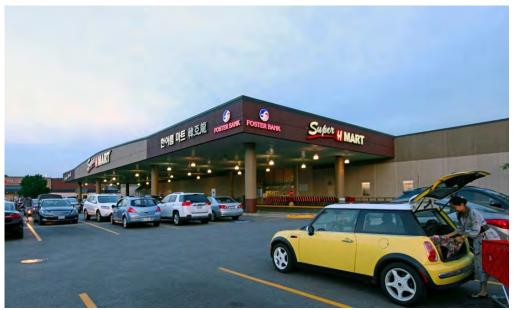

ble SF Negotiable SF Negotiable | SF Negotiable \$21 SF  SF Negotiable \$21 SF  SF Negotiable \$21 SF | SF Negotiable \$21 SF NNN  SF Negotiable \$21 SF NNN  SF Negotiable \$21 SF NNN |

### SELECT TENANTS AT NAPERVILLE SOUTH COMMONS

OTA World, Italiana Men's Fashion, Smiles of Niles, Subway, Park Junes Beauty Shop, TSAOCAA, My Optical, O'Reilly Auto Parts, Arirang, H-Mart, King Spa, Home Depot, Water Works Car Wash.

| AREA DEMOGRAPHICS         |           |                    |           |
|---------------------------|-----------|--------------------|-----------|
| Population within 3 Miles | 162,843   | Average Home Value | \$483,817 |
| Average Household Income  | \$118,302 |                    |           |

Civic Center Plaza - Retail Property For Lease



## PROPERTY PHOTOS









Civic Center Plaza - Retail Property For Lease



### AREA MAP

## Civic Center Plaza



#### **Center Size: 264,973**

| SPACE | TENANT                 | SF      |
|-------|------------------------|---------|
| 02    | AVAILABLE              | 1,200   |
| 05    | AVAILABLE              | 1,800   |
| 09    | AVAILABLE              | 1,949   |
| 10    | AVAILABLE              | 4,009   |
| 01    | OTA WORLD              | 1,225   |
| 03    | ITALIANA MEN'S FASHION | 1,283   |
| 04    | SMILES OF NILES        | 1,996   |
| 06    | SUBWAY                 | 1,340   |
| 07    | PARK JUNS BEAUTY SHOP  | 1,408   |
| 08    | TSAOCAA                | 1,441   |
| 09B   | MY OPTICAL             | 2,000   |
| 11    | O'REILLY AUTO PARTS    | 10,000  |
| 12    | ARIRANG                | 5,167   |
| 1