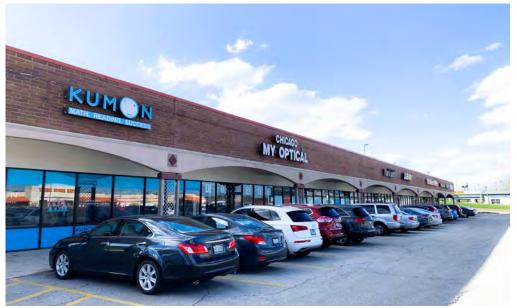

otiable SF Negotiable SF Negotiable | SF Negotiable \$21 SF  SF Negotiable \$21 SF  SF Negotiable \$21 SF | SF Negotiable \$21 SF NNN  SF Negotiable \$21 SF NNN  SF Negotiable \$21 SF NNN |

### SELECT TENANTS AT NAPERVILLE SOUTH COMMONS

OTA World, Italiana Men's Fashion, Smiles of Niles, Subway, Park Junes Beauty Shop, TSAOCAA, My Optical, O'Reilly Auto Parts, Arirang, H-Mart, King Spa, Home Depot, Water Works Car Wash.

| AREA DEMOGRAPHICS         |           |                    |           |
|---------------------------|-----------|--------------------|-----------|
| Population within 3 Miles | 162,843   | Average Home Value | \$483,817 |
| Average Household Income  | \$118,302 |                    |           |

Civic Center Plaza - Retail Property For Lease



## PROPERTY PHOTOS









Civic Center Plaza - Retail Property For Lease



### AREA MAP

## Civic Center Plaza



#### **Center Size: 264,973**

| SPACE | TENANT                 | SF      |
|-------|------------------------|---------|
| 02    | AVAILABLE              | 1,200   |
| 05    | AVAILABLE              | 1,800   |
| 09    | AVAILABLE              | 1,949   |
| 10    | AVAILABLE              | 4,009   |
| 01    | OTA WORLD              | 1,225   |
| 03    | ITALIANA MEN'S FASHION | 1,283   |
| 04    | SMILES OF NILES        | 1,996   |
| 06    | SUBWAY                 | 1,340   |
| 07    | PARK JUNS BEAUTY SHOP  | 1,408   |
| 08    | TSAOCAA                | 1,441   |
| 09B   | MY OPTICAL             | 2,000   |
| 11    | O'REILLY AUTO PARTS    | 10,000  |
| 12    | ARIRANG                | 5,167   |