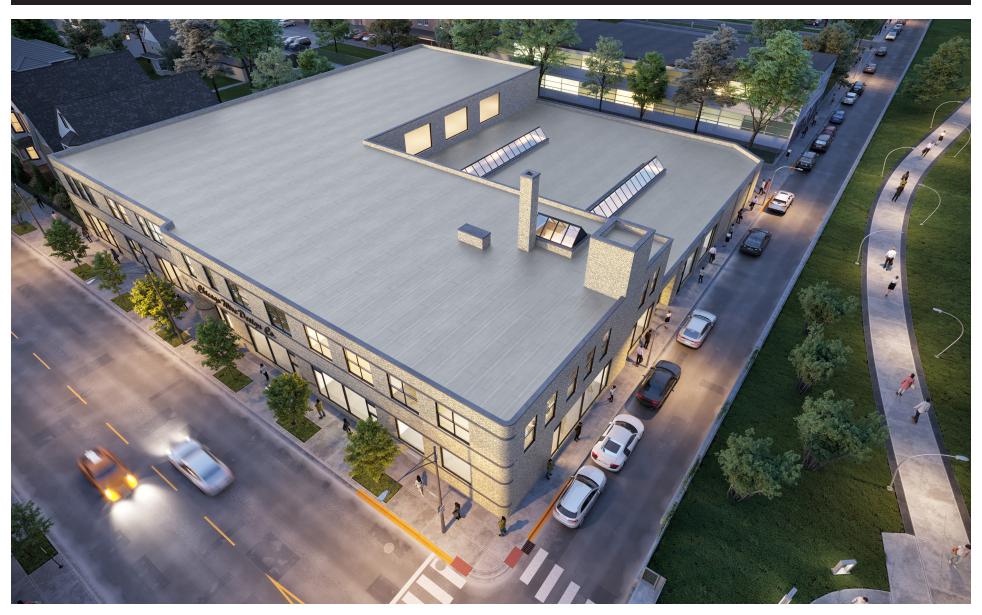

### AERIAL RENDERING

Now Leasing! 50,160 SF of Industrial Loft Space in Chicago's Humboldt Park