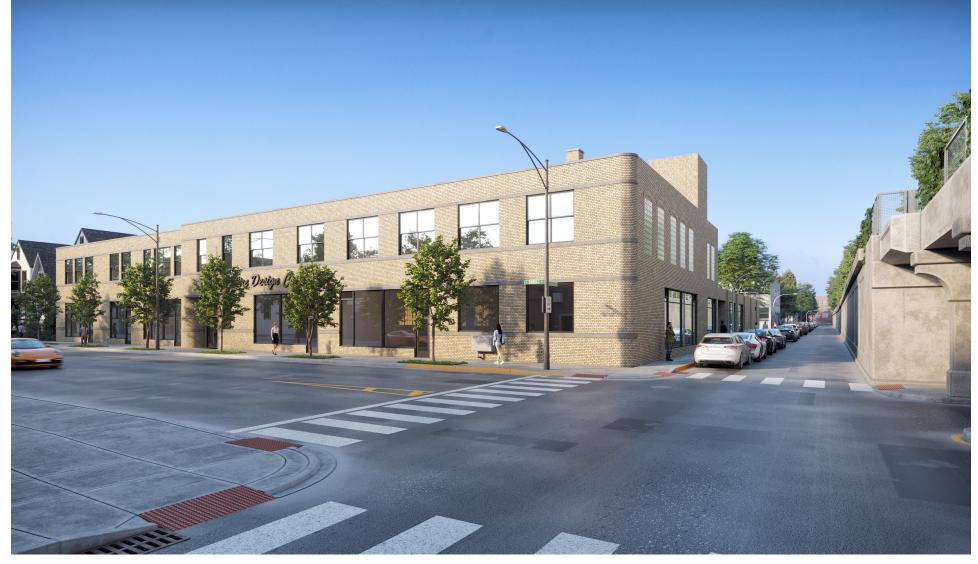

### PROPERTY OVERVIEW

1756K is a 50,160 SF loft industrial building currently being redeveloped into creative retail, office and flex space in Chicago's Humboldt Park Neighborhood. Adjacent to the 606 Bloomington Trail, 1756K delivers build-to-suit opportunities available Late Summer 2021. Suites range from 800 to 30,000+ SF with new storefronts currently being installed on Kimball and Bloomindale Aves.

#### PROPERTY HIGHLIGHTS

- Custom Build-to-Suit Options for Wide Variety of Retail,
   Office and Flex Industrial Uses.
- 606 Adjacent with Access Point a Half Block Away.
- Direct Visibility from the Highly Trafficked Pedestrian & Bike Path Connecting some of Chicago's Most Desirable Neighborhoods.
- Join Orkenoy Brewery, Dayglow Coffee, Archery Bow Range and the Many Other Creative Users on the Block.

- 1 Block South From Everything the Armitage Corridor has to Offer (Giant, Tusk, Scofflow, Damn Fine Coffee, Dos Urban Cantina, Parson's and Caffe Umbria Etc).
- 1 Block North from Humboldt Park. Located at the Crossroads of the Rapidly Developing and Creative Humboldt Park and Logan Square Neighborhoods.