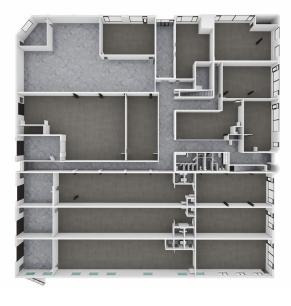

### PROPERTY FLOORPLANS

Floor 2

Floor 1

Floor 2

Now Leasing! 50,160 SF of Industrial Loft Space in Chicago's Humboldt Park

CRER

Now Leasing! 50,160 SF of Industrial Loft Space in Chicago's Humboldt Park

Nate Gautsche, CCIM
Senior Director
(312) 925-2521
NateG@CRER.com