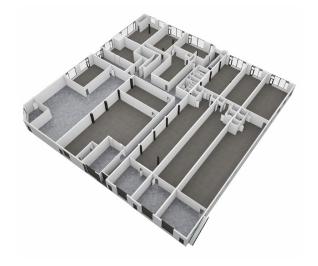

### PROPERTY FLOORPLANS

Floor 2

Floor 1

Floor 2

Now Leasing! 50,160 SF of Industrial Loft Space in Chicago's Humboldt Park

CRER

Now Leasing! 50,160 SF of Industrial Loft Space in Chicago's Humboldt Park

Nate Gautsche, CCIM
Senior Director
(312) 925-2521
NateG@CRER.com