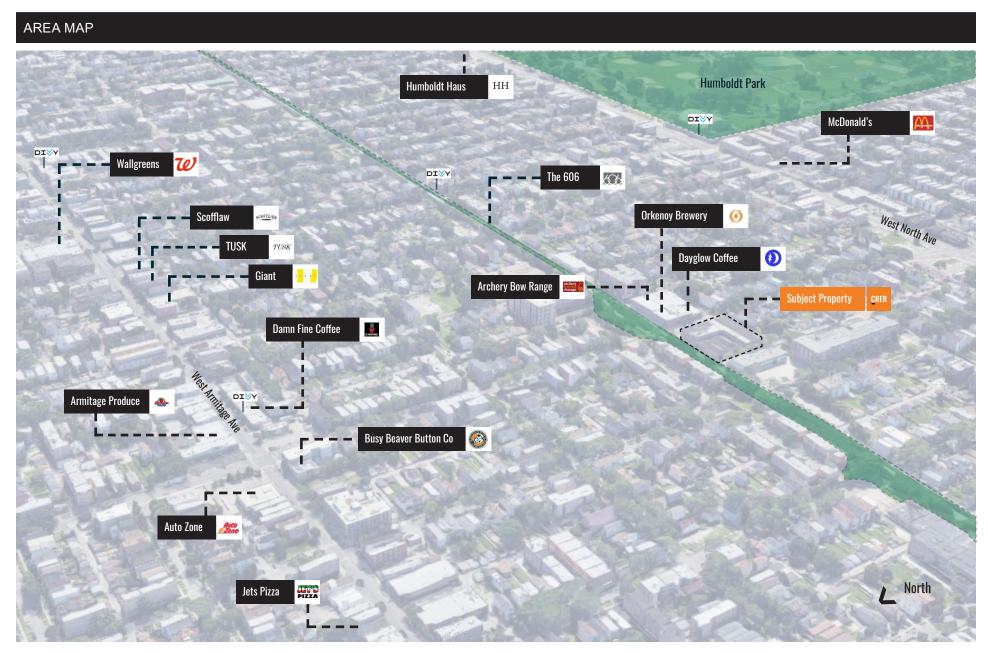

#### PROPERTY HIGHLIGHTS

- Custom Build-to-Suit Options for Wide Variety of Retail,
   Office and Flex Industrial Uses.
- 606 Adjacent with Access Point a Half Block Away.
- Direct Visibility from the Highly Trafficked Pedestrian & Bike Path Connecting some of Chicago's Most Desirable Neighborhoods.
- Join Orkenoy Brewery, Dayglow Coffee, Archery Bow Range and the Many Other Creative Users on the Block.

- 1 Block South From Everything the Armitage Corridor has to Offer (Giant, Tusk, Scofflow, Damn Fine Coffee, Dos Urban Cantina, Parson's and Caffe Umbria Etc).
- 1 Block North from Humboldt Park. Located at the Crossroads of the Rapidly Developing and Creative Humboldt Park and Logan Square Neighborhoods.

### **PUBLIC TRANSIT**

Multiple Divvy Stations Within a Block of 1765K

Now Leasing! 50,160 SF of Industrial Loft Space in Chicago's Humboldt Park