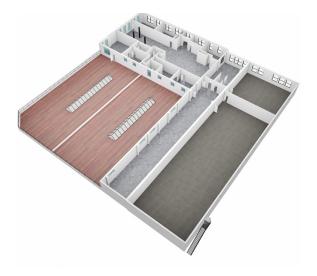

### PROPERTY FLOORPLANS

Floor 2

Floor 1

Floor 2

Now Leasing! 50,160 SF of Industrial Loft Space in Chicago's Humboldt Park

CRER

Now Leasing! 50,160 SF of Industrial Loft Space in Chicago's Humboldt Park

Nate Gautsche, CCIM
Senior Director
(312) 925-2521
NateG@CRER.com